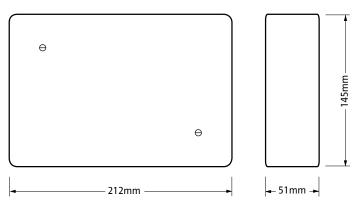

duce installation time and eliminate the possibility of incorrect wiring when used with the Drayton Simp-L range of products.

### Simp-L-Fit Plug-in Wiring Centre

#### **Features**

- Reduces installation time
- Eliminates incorrect wiring
- Complies with 2006/95/EC LVD & 2004/108/EC EMC
- Suitable for twinzone or biflo systems (selectable 2 position switch)
- Plug-in connections for valves and cylinder stat

### Simp-L-Zone Plug-in Wiring Centre for additional heating zone

#### **Features**

- Quick connection to Simp-L-Fit Plug-in
  Wiring Centre to add additional heating zone
- Plug-in connection for zone valve

#### Note:

Simp-L Plug-in Wiring Centres should be used with the Drayton Simp-L valves and cylinder thermostat.

#### Simp-L-Fit



#### Simp-L-Zone



#### **Dimensions**



## i ⊔ ∧ e' ⊔ ≥. 'A ≥'.

#### Controls

Customer Service Tel: 0845 130 5522 Customer Service Fax: 0845 130 0622 Technical Helpline Tel: 0845 130 7722 Email: customer.care@invensys.com Website: www.draytoncontrols.co.uk

#### Available from:





D52-4

In accordance with our continuous improvement procedures, we reserve the right to change design features and specifications without prior notification. The Data contained in this document is for guidance only. Invensys Controls Europe accepts no liability for any consequential losses, injury or damage resulting from the use of this document or the information contained within