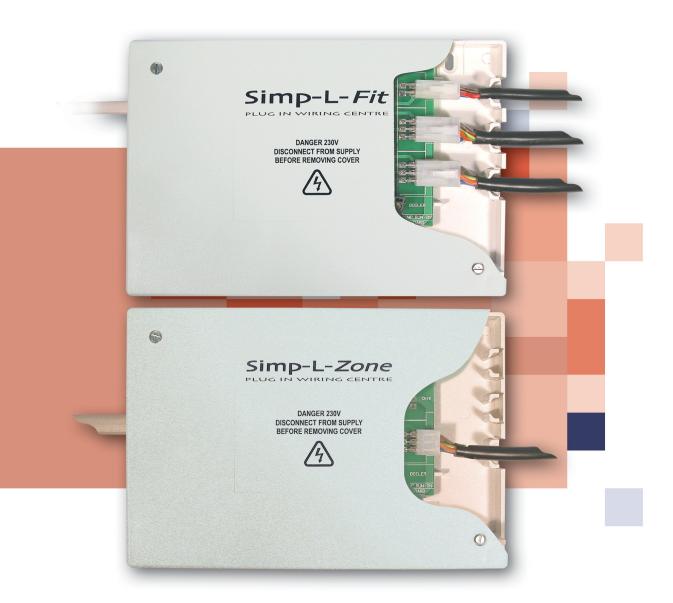

#### Simp-L-Fit:

Plug-in Wiring Centre for twinzone and biflo heating systems.

#### Simp-L-Zone:

Plug-in Wiring Centre for additional heating zone.

The Simp-L Plug-in Wiring Centres reduce installation time and eliminate the possibility of incorrect wiring when used with the Drayton Simp-L range of products.

### Simp-L-Fit Plug-in Wiring Centre

### Simp-L-Zone Plug-in Wiring Centre for additional heating zone