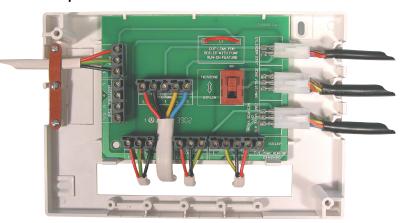

zone.

The Simp-L Plug-in Wiring Centres reduce installation time and eliminate the possibility of incorrect wiring when used with the Drayton Simp-L range of products.

### Simp-L-Fit Plug-in Wiring Centre

#### **Features**

- Reduces installation time
- Eliminates incorrect wiring
- Complies with 2006/95/EC LVD & 2004/108/EC EMC
- Suitable for twinzone or biflo systems (selectable 2 position switch)
- Plug-in connections for valves and cylinder stat

### Simp-L-Zone Plug-in Wiring Centre for additional heating zone

#### **Features**

- Quick connection to Simp-L-Fit Plug-in
  Wiring Centre to add additional heating zone
- Plug-in connection for zone valve

#### Note:

Simp-L Plug-in Wiring Centres should be used with the Drayton Simp-L valves and cylinder thermostat.

#### Simp-L-Fit



#### Simp-L-Zone



#### **Dimensions**



## i ⊔ ∧ e' ⊔ ≥. 'A ≥'.

#### Controls

Customer Service Tel: 0845 130 5522 Customer Service Fax: 0845 130 0622 Technical Helpline Tel: 0845 130 7722 Email: customer.care@invensys.com Website: www.draytoncontrols.co.uk

#### Available from:





D52-4

In accordance with our continuous improvement procedures, we reserve the right to change design features and specifications without prior notification. The Data contained in this document is for guidance only. Invensys Controls Europe accepts no liability for any consequential losses, injury or damage resulting from the use of this document or the information contained within