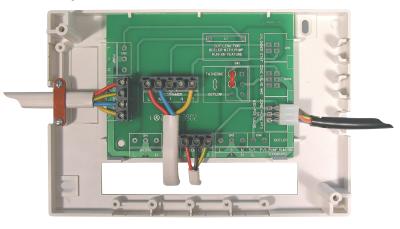

ug-in Wiring Centres reduce installation time and eliminate the possibility of incorrect wiring when used with the Drayton Simp-L range of products.

### Simp-L-Fit Plug-in Wiring Centre

#### **Features**

- Reduces installation time
- Eliminates incorrect wiring
- Complies with 2006/95/EC LVD & 2004/108/EC EMC
- Suitable for twinzone or biflo systems (selectable 2 position switch)
- Plug-in connections for valves and cylinder stat

### Simp-L-Zone Plug-in Wiring Centre for additional heating zone

#### **Features**

- Quick connection to Simp-L-Fit Plug-in
  Wiring Centre to add additional heating zone
- Plug-in connection for zone valve

#### Note:

Simp-L Plug-in Wiring Centres should be used with the Drayton Simp-L valves and cylinder thermostat.

#### Simp-L-Fit



#### Simp-L-Zone



#### **Dimensions**



## i ⊔ ∧ e' ⊔ ≥. 'A ≥'.

#### Controls

Customer Service Tel: 0845 130 5522 Customer Service Fax: 0845 130 0622 Technical Helpline Tel: 0845 130 7722 Email: customer.care@invensys.com Website: www.draytoncontrols.co.uk

#### Available from:





D52-4

In accordance with our continuous improvement procedures, we reserve the right to change design features and specifications without prior notification. The Data contained in this document is for guidance only. Invensys Controls Europe accepts no liability for any consequential losses, injury or damage resulting from the use of this document or the information contained within